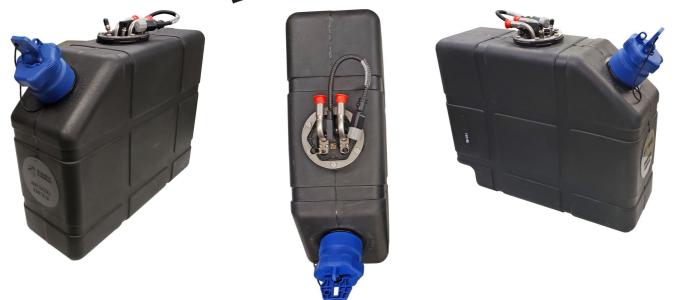

| Cummins DEF Tank Assembly<br>PN 4387131 / Tiffin PN 535-<br>07283 |     | <b>DIMENSIONS</b>     |     |
|-------------------------------------------------------------------|-----|-----------------------|-----|
| Description                                                       | Qty | <u>HEIGHT</u>         | TII |
| Drain Plug                                                        | 1   | <b>19.43"/493.6mm</b> |     |
| Housing, Liquid Filter                                            | 1   |                       | 냄비  |
| Bolt                                                              | 6   | LENGTH                |     |
| Ring, Retainer                                                    | 1   | 23.25" / 590.8mm      |     |
| Valve, Air Vent                                                   | 1   | 20.20 / 090.0mm       |     |
| Grommet                                                           | 1   |                       |     |
| Ring, Retainer                                                    | 1   | <u>WIDTH</u>          |     |
| Washer                                                            | 1   | <b>8" / 203.2mm</b>   |     |
| Clip, Retaining                                                   | 1   |                       |     |
| Ring, Centering                                                   | 1   | SELL PRICE            |     |
| Cap, Filler                                                       | 1   |                       |     |
| Header, Diesel Exhaust Fluid Tank                                 | 1   | SIRA                  |     |
| Filter, Diesel Exhaust Fluid                                      | 1   |                       |     |
|                                                                   |     |                       |     |

## **Cummins DEF Tanks** (cont.)

| Cummins DEF Tank Assembly<br>PN 4387128 / Tiffin PN 535-<br>07172 |     | <b>DIMENSIONS</b>        |          |
|-------------------------------------------------------------------|-----|--------------------------|----------|
| Description                                                       | Qty | <u>HEIGHT</u>            |          |
| Drain Plug                                                        | 1   | <b>23.2"/589.3 mm</b>    |          |
| Housing, Liquid Filter                                            | 1   |                          | <u>H</u> |
| Bolt                                                              | 6   | LENGTH                   | 優批       |
| Ring, Retainer                                                    | 1   | <b>19.37" / 491.9 mm</b> |          |
| Valve, Air Vent                                                   | 1   | 13.07 / 431.3 mm         |          |
| Grommet                                                           | 1   |                          |          |
| Ring, Retainer                                                    | 1   | <u>WIDTH</u>             | The des  |
| Washer                                                            | 1   | <b>8" / 203.2 mm</b>     |          |
| Clip, Retaining                                                   | 1   |                          |          |
| Ring, Centering                                                   | 1   | SELL PRICE               |          |
| Cap, Filler                                                       | 1   |                          |          |
| Header, Diesel Exhaust Fluid Tank                                 | 1   | SIRE                     |          |
| Filter, Diesel Exhaust Fluid                                      | 1   | Ψ LJOOO                  |          |